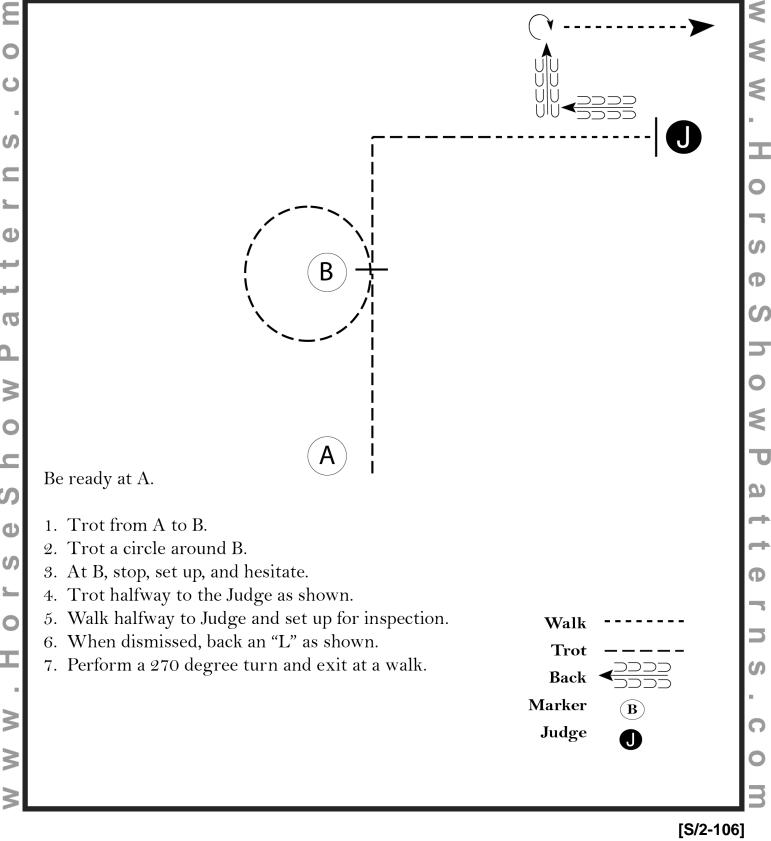

ast twenty feet (6.09m) from the wall or fence – no hesitation.

7. Continue back around the previous circle but do not close this circle. Run down the right side of the arena past the center marker and do a sliding stop at least twenty feet (6.09m) from the wall or fence. Back up at least ten feet (3m). Hesitate to demonstrate completion of the pattern.

Rider may dismount and drop bridle to the designated judge.

[R/NRHAP-8]

S

Ś

0

Φ

5

ດ

Pattern Provided by:

#### equitation (am, select, youth)

Show Date:

()

U

seShowPatt

0

M . W W



Pattern Provided by:

#### equitation (walk trot) L1 & Sm Fry

Show Date:



### Pattern Provided by:

Bruce Army

U,

U

----

----

ŋ

ShowP

Φ

ເກ

C

T

. ×

3

[HSE/WT-58]

<

6

ወ

P

#### Showmanship (Novice Am, Novice youth)

Show Date:



### Pattern Provided by:

Bruce Army

©2022 HorseShowPatterns.com. All Rights Reserved.

### Showmanship (Am, Select, Youth)

Show Date:



# Pattern Provided by:

Bruce Army

ທ

U

----

-

g

ShowP

S

ר 0

Т

3

3

[S/3-106]

Small Fry

Show Date:

**Showmanship** 



Pattern Provided by:

©2022 HorseShowPatterns.com. All Rights Reserved.

#### horsemanship (novice am, novice youth)

Show Date:



[WH/2-86]

<

5

3

ወ

ഗ

5

ወ

S

©2022 HorseShowPatterns.com. All Rights Reserved.

#### horsemanship (am, select, youth)

Show Date:

C

Т

3

3



# Pattern Provided by:

Bruce Army

[WH/3-86]

<

©2022 HorseShowPatterns.com. All Rights Reserved.

#### Western Horsemanship (walk trot) L1 & Sm Fry

Show Date:



### **Pattern Provided by:**

#### **Western Riding** L1 Green

Show Date: