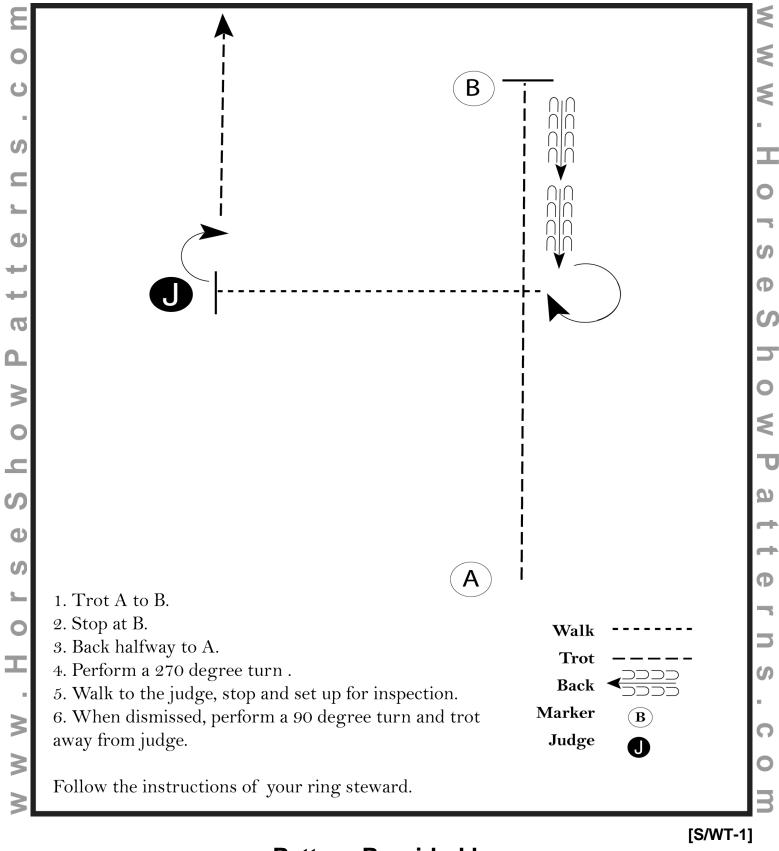

. Back up at least ten feet (3m). Hesitate to demonstrate completion of the pattern.

Rider may dismount and drop bridle to the designated judge.

[R/NRHAP-8]

S

Ś

0

Φ

5

ດ

Pattern Provided by:

#### equitation (am, select, youth)

Show Date:

()

U

seShowPatt

0

M . W W



Pattern Provided by:

#### equitation (walk trot) L1 & Sm Fry

Show Date:



### Pattern Provided by:

Bruce Army

U,

U

----

----

ŋ

ShowP

Φ

ເກ

C

T

. ×

3

[HSE/WT-58]

<

6

ወ

P

#### Showmanship (Novice Am, Novice youth)

Show Date:



### Pattern Provided by:

Bruce Army

©2022 HorseShowPatterns.com. All Rights Reserved.

### Showmanship (Am, Select, Youth)

Show Date:



# Pattern Provided by:

Bruce Army

ທ

U

----

-

g

ShowP

S

ר 0

Т

3

3

[S/3-106]

Small Fry

Show Date:

**Showmanship** 



Pattern Provided by:

©2022 HorseShowPatterns.com. All Rights Reserved.

#### horsemanship (novice am, novice youth)

Show Date:



[WH/2-86]

<

5

3

ወ

ഗ

5

ወ

S

©2022 HorseShowPatterns.com. All Rights Reserved.

#### horsemanship (am, select, youth)

Show Date:

C

Т

3

3



# Pattern Provided by:

Bruce Army

[WH/3-86]

<

©2022 HorseShowPatterns.com. All Rights Reserved.

#### Western Horsemanship (walk trot) L1 & Sm Fry

Show Date:



### **Pattern Provided by:**

#### **Western Riding** L1 Green

Show Date:



### Pattern Provided by:

Bruce Army

©2022 HorseShowPatterns.com. All Rights Reserved.

[WR/GP-2]

#### **Ranch Riding**

Show Date:



©2022 HorseShowPatterns.com. All Rights Reserved.

#### Western Riding

Show Date:

U

ທ

С С

ww.HorseShowPatt



©2022 HorseShowPatt