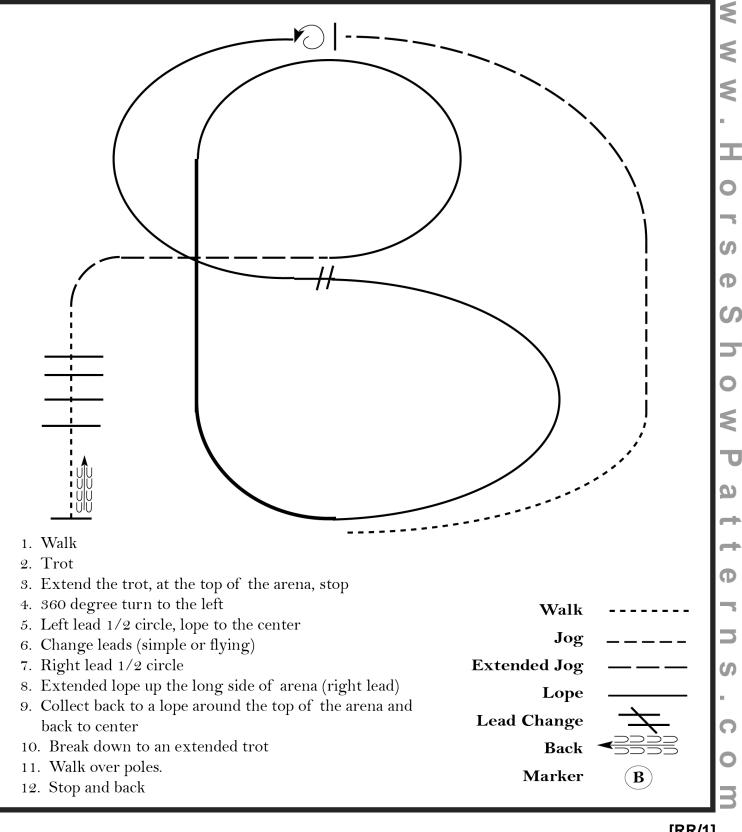

#### **Western Riding** L1 Green

Show Date:

### Pattern Provided by:

Bruce Army

©2022 HorseShowPatterns.com. All Rights Reserved.

[WR/GP-2]