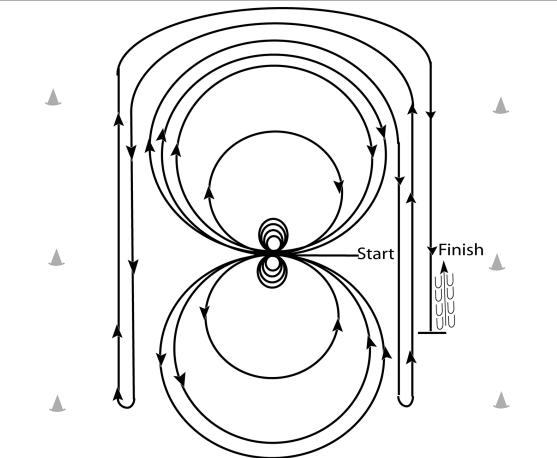

#### Reining

Show Date:

Horses may walk or trot to the center of the arena. Beginning at the center of the arena facing the left wall or fence.

- 1. Complete four spins to the left.
- 2. Complete four spins to the right. Hesitate.

3. Beginning on the right lead, complete three circles to the right: the first circle large and fast; the second circle small and slow; the third circle large and fast. Change leads at the center of the arena.

4. Complete three circles to the left: the first circle large and fast; the second circle small and slow; the third circle large and fast. Change leads at the center of the arena.

5. Begin a large fast circle to the right but do not close this circle. Run straight down the right side of the arena past the center marker and do a left rollback at least twenty feet (6.09m) from the wall or fence – no hesitation.

6. Continue back around the previous circle but do not close this circle. Run down the left side of the arena past the center marker and do a right rollback at least twenty feet (6.09m) from the wall or fence – no hesitation.

7. Continue back around the previous circle but do not close this circle. Run down the right side of the arena past the center marker and do a sliding stop at least twenty feet (6.09m) from the wall or fence. Back up at least ten feet (3m). Hesitate to demonstrate completion of the pattern.

Rider may dismount and drop bridle to the designated judge.

[R/NRHAP-8]

S

Ś

0

Φ

5

ດ