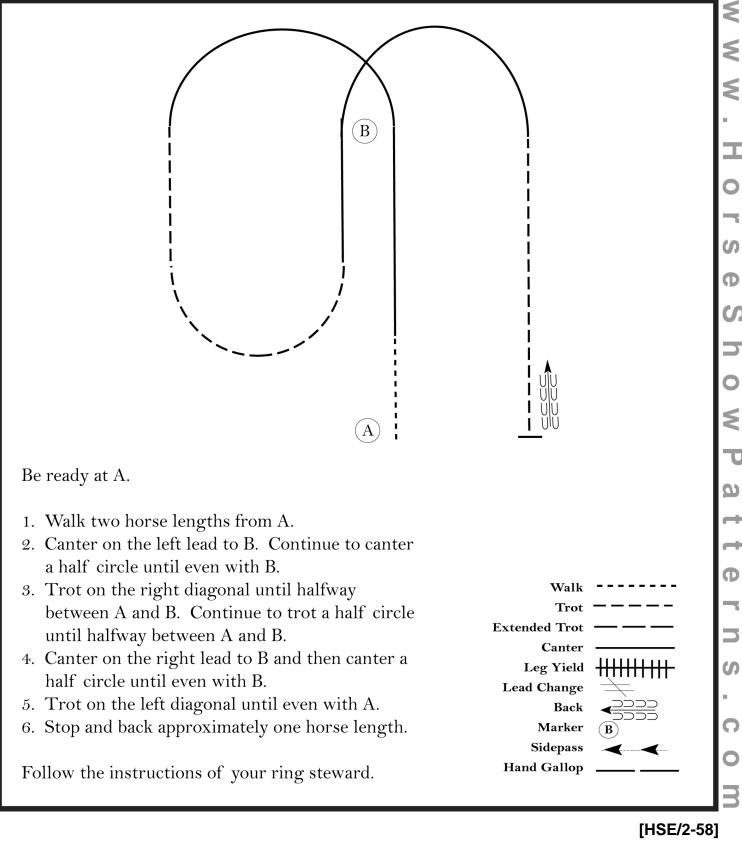

### Pattern Provided by:

Bruce Army

U,

U

----

----

ŋ

ShowP

Φ

ເກ

C

T

. ×

3

[HSE/WT-58]

<