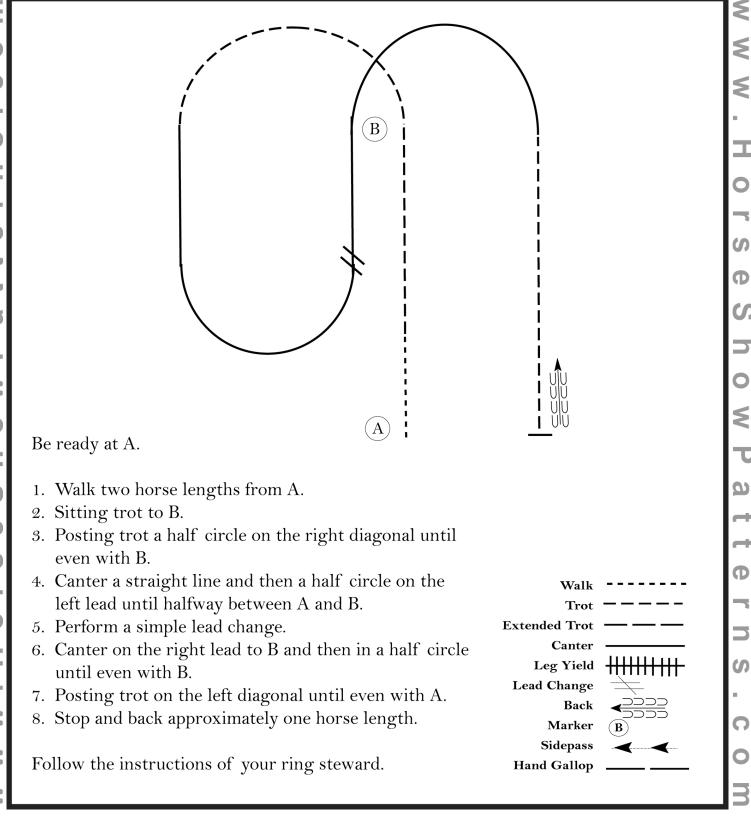

#### equitation (am, select, youth)

Show Date:

()

U

seShowPatt

0

M . W W

Pattern Provided by: