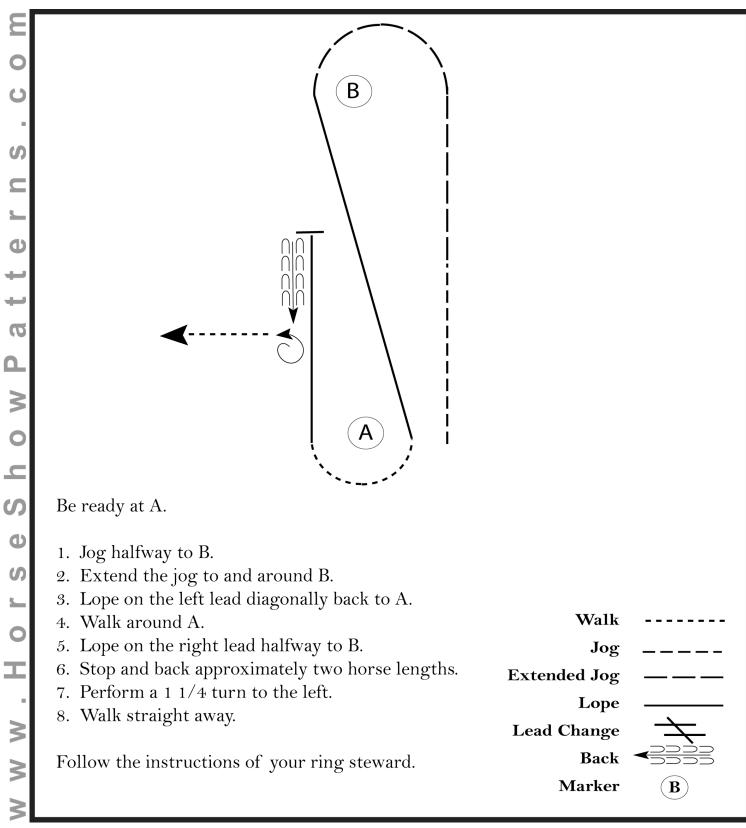

#### equitation (am, select, youth)

Show Date:

()

U

seShowPatt

0

M . W W

Pattern Provided by: