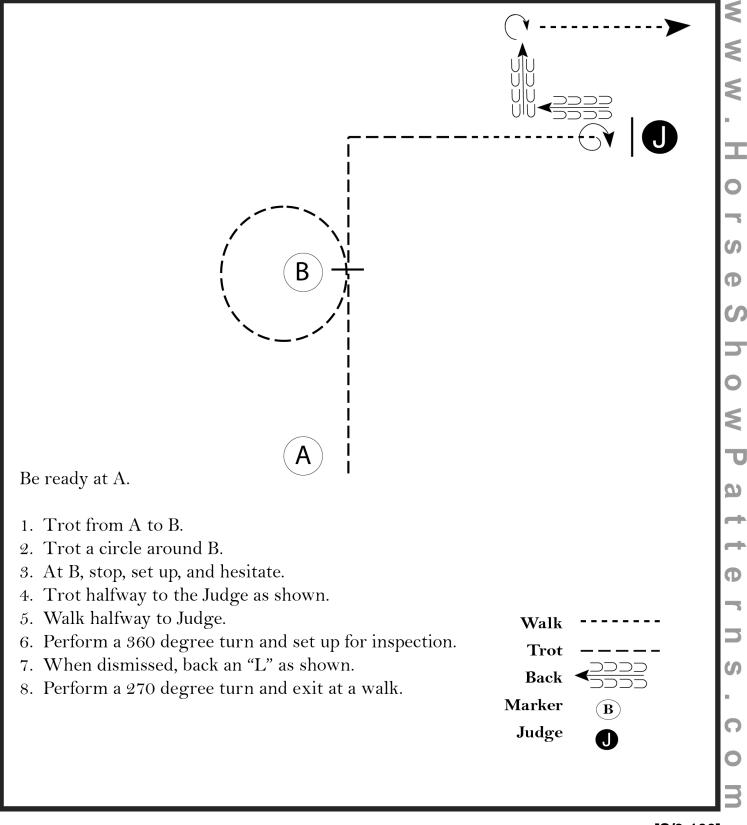

un down the right side of the arena past the center marker and do a sliding stop at least twenty feet (6.09m) from the wall or fence. Back up at least ten feet (3m). Hesitate to demonstrate completion of the pattern.

Rider may dismount and drop bridle to the designated judge.

[R/NRHAP-8]

S

Ś

0

Φ

5

ດ

Pattern Provided by:

#### equitation (am, select, youth)

Show Date:

()

U

seShowPatt

0

M . W W



Pattern Provided by:

#### equitation (walk trot) L1 & Sm Fry

Show Date:



### Pattern Provided by:

Bruce Army

U,

U

----

----

ŋ

ShowP

Φ

ເກ

C

T

. ×

3

[HSE/WT-58]

<

6

ወ

P

#### Showmanship (Novice Am, Novice youth)

Show Date:



### Pattern Provided by:

Bruce Army

©2022 HorseShowPatterns.com. All Rights Reserved.

### Showmanship (Am, Select, Youth)

Show Date:



# Pattern Provided by:

Bruce Army

ທ

U

----

-

g

ShowP

S

ר 0

Т

3

3

[S/3-106]

Small Fry

Show Date:

**Showmanship** 



Pattern Provided by:

©2022 HorseShowPatterns.com. All Rights Reserved.

#### horsemanship (novice am, novice youth)

Show Date:



[WH/2-86]

<

5

3

ወ

ഗ

5

ወ

S

©2022 HorseShowPatterns.com. All Rights Reserved.

#### horsemanship (am, select, youth)

Show Date:

C

Т

3

3



# Pattern Provided by:

Bruce Army

[WH/3-86]

<

©2022 HorseShowPatterns.com. All Rights Reserved.

#### Western Horsemanship (walk trot) L1 & Sm Fry

Show Date:



### **Pattern Provided by:**

#### **Western Riding** L1 Green

Show Date:



### Pattern Provided by:

Bruce Army

©2022 HorseShowPatterns.com. All Rights Reserved.

[WR/GP-2]

#### **Ranch Riding**

Show Date:



©2