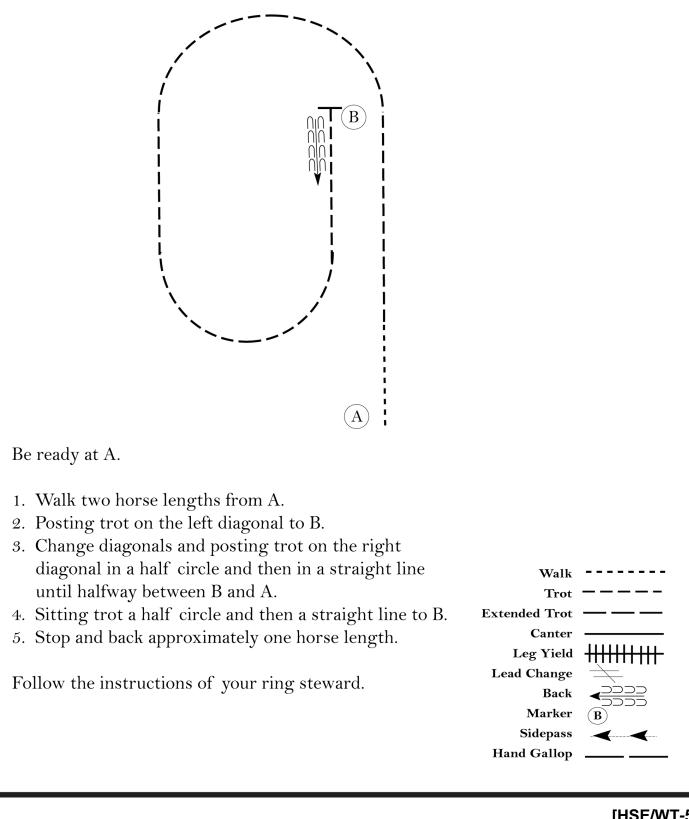

tation.

6. Continue back around the previous circle but do not close this circle. Run down the left side of the arena past the center marker and do a right rollback at least twenty feet (6.09m) from the wall or fence – no hesitation.

7. Continue back around the previous circle but do not close this circle. Run down the right side of the arena past the center marker and do a sliding stop at least twenty feet (6.09m) from the wall or fence. Back up at least ten feet (3m). Hesitate to demonstrate completion of the pattern.

Rider may dismount and drop bridle to the designated judge.

[R/NRHAP-8]

S

Ś

0

Φ

5

ດ

Pattern Provided by:

#### equitation (am, select, youth)

Show Date:

()

U

seShowPatt

0

M . W W



Pattern Provided by:

#### equitation (walk trot) L1 & Sm Fry

Show Date:



### Pattern Provided by:

Bruce Army

U,

U

----

----

ŋ

ShowP

Φ

ເກ

C

T

. ×

3

[HSE/WT-58]

<

6

ወ

P

#### Showmanship (Novice Am, Novice youth)

Show Date:



### Pattern Provided by:

Bruce Army

©2022 HorseShowPatterns.com. All Rights Reserved.

### Showmanship (Am, Select, Youth)

Show Date:



# Pattern Provided by:

Bruce Army

ທ

U

----

-

g

ShowP

S

ר 0

Т

3

3

[S/3-106]

Small Fry

Show Date:

**Showmanship** 



Pattern Provided by:

©2022 HorseShowPatterns.com. All Rights Reserved.

#### horsemanship (novice am, novice youth)

Show Date:



[WH/2-86]

<

5

3

ወ

ഗ

5

ወ

S

©2022 HorseShowPatterns.com. All Rights Reserved.

#### horsemanship (am, select, youth)

Show Date:

C

Т

3

3



# Pattern Provided by:

Bruce Army

[WH/3-86]

<

©2022 HorseShowPattern