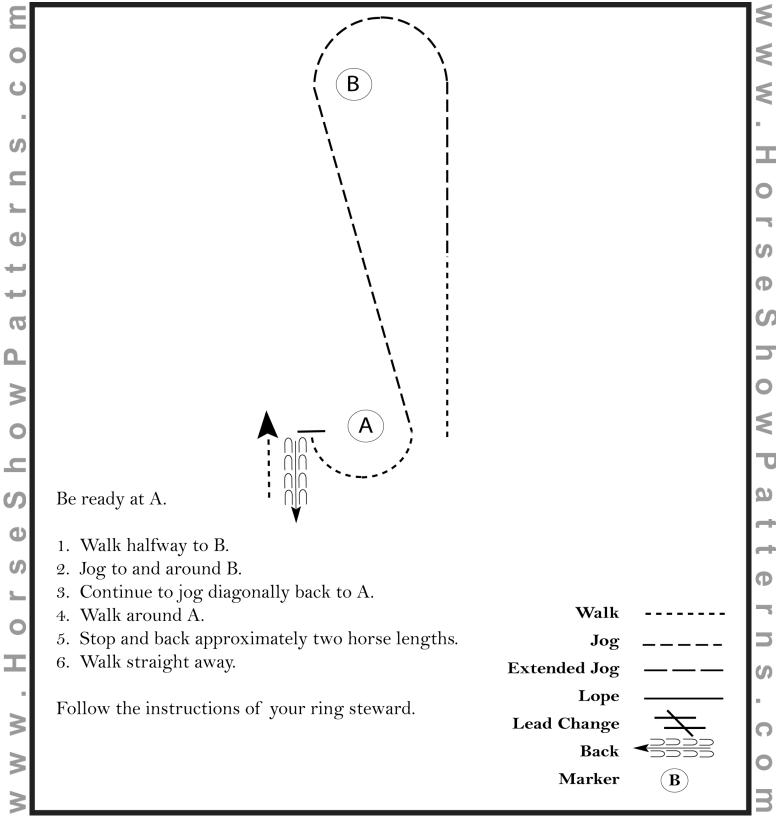

SE/WT-58]

<

6

ወ

P

#### Showmanship (Novice Am, Novice youth)

Show Date:



### Pattern Provided by:

Bruce Army

©2022 HorseShowPatterns.com. All Rights Reserved.

### Showmanship (Am, Select, Youth)

Show Date:



# Pattern Provided by:

Bruce Army

ທ

U

----

-

g

ShowP

S

ר 0

Т

3

3

[S/3-106]

Small Fry

Show Date:

**Showmanship** 



Pattern Provided by:

©2022 HorseShowPatterns.com. All Rights Reserved.

#### horsemanship (novice am, novice youth)

Show Date:



[WH/2-86]

<

5

3

ወ

ഗ

5

ወ

S

©2022 HorseShowPatterns.com. All Rights Reserved.

#### horsemanship (am, select, youth)

Show Date:

C

Т

3

3



# Pattern Provided by:

Bruce Army

[WH/3-86]

<

©2022 HorseShowPatterns.com. All Rights Reserved.

#### Western Horsemanship (walk trot) L1 & Sm Fry

Show Date:



### **Pattern Provided by:**

#### **Western Riding** L1 Green

Show Date:



### Pattern Provided by:

Bruce Army

©2022 HorseShowPatterns.com. All Rights Reserved.

[WR/GP-2]

#### **Ranch Riding**

Show Date:



©2022 HorseShowPatterns.com. All Rights Reserved.

#### Western Riding

Show Date:

U

ທ

С С

ww.HorseShowPatt



©2022 HorseShowPatterns.com. All Rights Reserved.